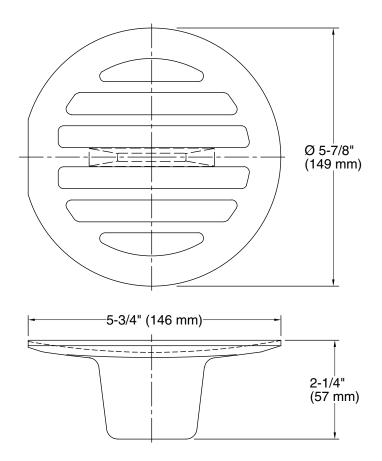

# **KOHLER**, Faucets

#### **Features**

For use with the K-12867 Camerton service sink.

#### Material

- Cast brass construction for durability and reliability.
- Premium material construction for durability and reliability.
- KOHLER finishes resist corrosion and tarnishing.

### **Recommended Products/Accessories**

K-23726 Drain treatment K-23723 Faucet cleaner



Codes/Standards ASME A112.18.2/CSA B125.2

**KOHLER® One-Year Limited Warranty** 

See website for detailed warranty information.

**Available Colors/Finishes** 

Color tiles intended for reference only.

Color Code Description

CP Polished Chrome



# **KOHLER**, Faucets



## **Technical Information**

All product dimensions are nominal.